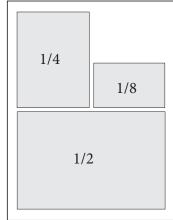

# Display Ad Sizes

Live (5" x 8") Trim (5.5" x 8.5") Bleed (5.75" x 8.75")

1/2 Page (5.0" x 3.625") 1/4 Page (2.25" x 3.625") 1/8 Page (2.25" x 1.625")

The VFA Membership Directory and Resource Guide is published annually