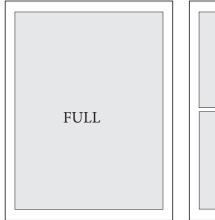

# DISPLAY AD RATES AD SIZE FULL PAGE \$795 1/2 PAGE \$550 1/4 PAGE \$395 1/8 PAGE \$195

# Display Ad Sizes

Live (5" x 8") Trim (5.5" x 8.5") Bleed (5.75" x 8.75") 1/2 Page (5.0" x 3.625") 1/4 Page (2.25" x 3.625") 1/8 Page (2.25" x 1.625")

Virginia Forestry Association • Rates and specifications as of January 5, 2019