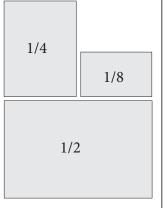

# DISPLAY AD RATES AD SIZE FULL PAGE \$795 1/2 PAGE \$550 1/4 PAGE \$395 1/8 PAGE \$195

# Display Ad Sizes

Live (5" x 8") Trim (5.5" x 8.5") Bleed (5.75" x 8.75") 1/2 Page (5.0" x 3.625") 1/4 Page (2.25" x 3.625") 1/8 Page (2.25" x 1.625")

Virginia Forestry Association • Rates and specifications as of January 5, 2019