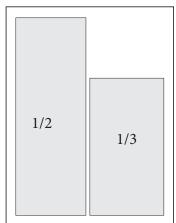

### Display Ad Sizes

Live (5" x 8") Trim (5.5" x 8.5") Bleed (5.75" x 8.75")

1/2 Page (5.0" x 3.625") 1/4 Page (2.25" x 3.625") 1/8 Page (2.25" x 1.625")

The VFA Membership Directory and Resource Guide is published annually