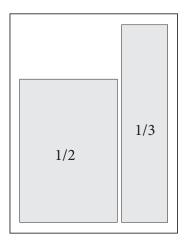

### Display Ad Sizes

Live (7.0" x 9.125") Trim (8.5" x 11") Bleed (8.75" x 11.5")

1/4 Page (3.35" x 4.5") 1/8 Page (3.35" x 2.125") 1/2 Page (7.0" x 4.5")

1/2 Page (4.25" x 6.5") 1/3 Page (2.125" x 9.125")

1/2 Page (3.35" x 9.125") 1/3 Page (3.35" x 6.125")